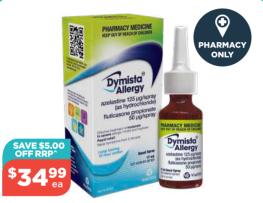

#### **Dymista Allergy**

Nasal Spray 120 Doses 17mL Always read the label and follow the directions for use