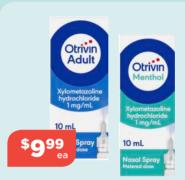

#### Otrivin

Adult Nasal Spray Regular or Menthol

Always read the label and follow the directions for use.

- A. Nasal Decongestant 225 Sprays 20mL **\$10.99**
- B. PE Nasal Decongestant 24 Tablets **\$12.99**