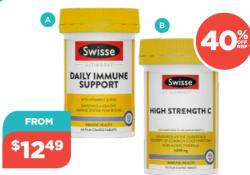

#### **Swisse**

A. Ultiboost Daily Immune Support 60 Tablets \$12.49

B. Ultiboost High Strength C 150 Tablets \$24.99

Always read the label and follow the directions for use