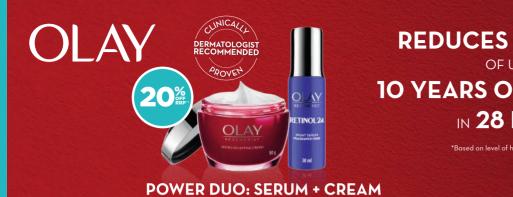

\*For instant relief, apply directly to the sensitive tooth with finger tip for one minute. For lasting relief, brush twice daily.

REDUCES THE LOOK OF UP TO **10 YEARS OF WRINKLES 1N 28 DAYS\*** 

\*Based on level of hydrating ingredients.