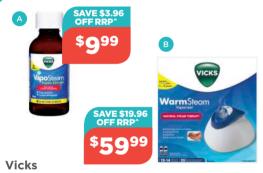

#### **Pharmacy Choice**

A. Cold & Flu + Cough Day & Night 24 Capsules

B. Cold & Flu + Sinus PE 48 Tablets \$9.99

Always read the label and follow the directions for use.

A. VapoSteam Inhalant Double Strength 100mL B. WarmSteam Vaporizer