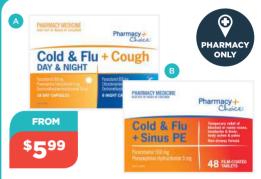

#### **Pharmacy Choice**

A. Cold & Flu + Cough Day & Night 24 Capsules

B. Cold & Flu + Sinus PE 48 Tablets \$9.99

Always read the label and follow the directions for use.

A. VapoSteam Inhalant Double Strength 100mL B. WarmSteam Vaporizer